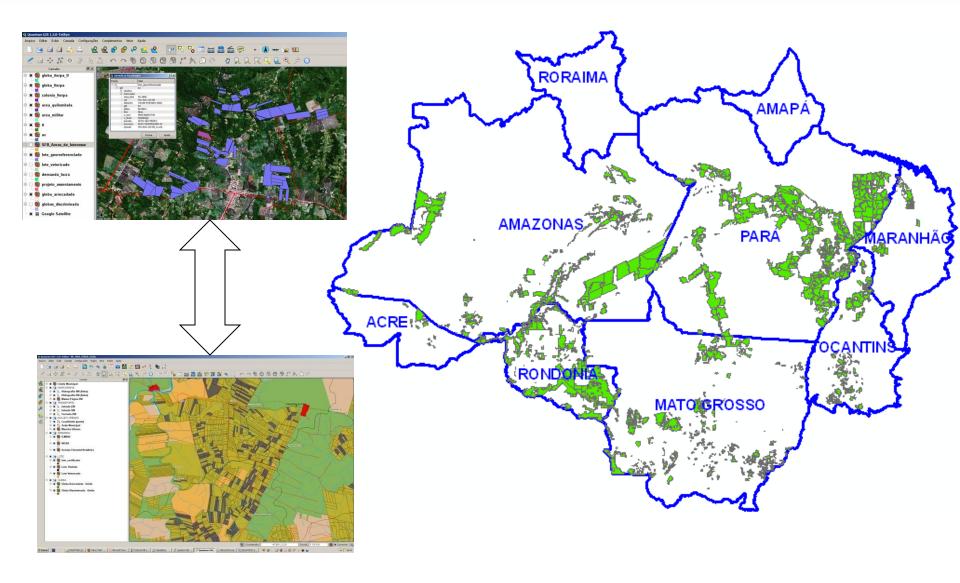

## mapping new areas in the Amazon

### PRODUCTS

- •Topographic, nautical and geological maps.
- Coordination:
  Censipam
- Executors: Armed forces and Geological Survey of Brazil - CPRM
- Period: 2008 2015
- •U\$ 200 million
- •Area: 1.796.256 km2 (white areas)