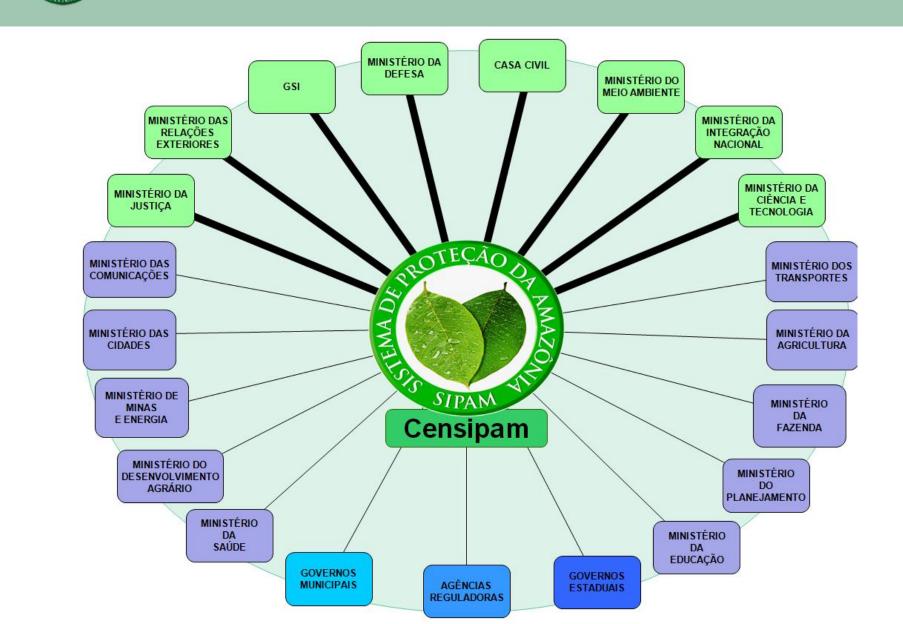

#### ADMINISTRATIVE AND OPERACIONAL CENTRE OF THE AMAZON PROTECTION SYSTEM - CENSIPAM



FERNANDO CAMPAGNOLI, DSc

**Products Director** 

LATIN AMERICA GEOSPATIAL FORUM - RIO, August 16 th, 2012

## What is the Amazon?







# few numbers on Amazon



- Population of 20 million people
- Largest rainforest in the world
- 5.2 million square kilometers
- Amazon River: average flow of 200,000 cubic meters per second

# What is the CENSIPAM?





## institutional networking





#### Mission

Protect the Amazon Region with integration of the government public policies to territorial planning and regional sustainable development.

#### Vision to next 12 years

Being national and international reference on generation and aplication of knowledge to political policies in the Amazon.



## How to use the Geotechnologies for regional implementation of public policies in the Amazon?



#### Regional Centres: Belém, Manaus, Porto Velho and Brasília (coordenation focal point)





## **TECHNOLOGICAL STRUCTURE**





#### Collection of images of the SAR missions





### **COLLECTION OF SATELLITE IMAGES ALOS**





### **COLLECTION OF OPTICAL IMAGES BY PLANE**









# **Public Policies**





- Regularization of public lands for regional development
- Bolsa Verde: pa