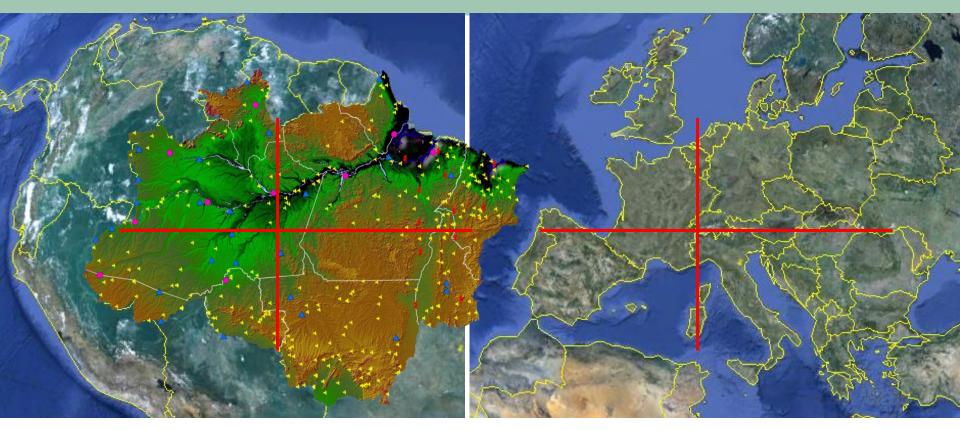

## What is the Amazon?

# few numbers on Amazon

- Population of 20 million people
- Largest rainforest in the world
- 5.2 million square kilometers
- Amazon River: average flow of 200,000 cubic meters per second