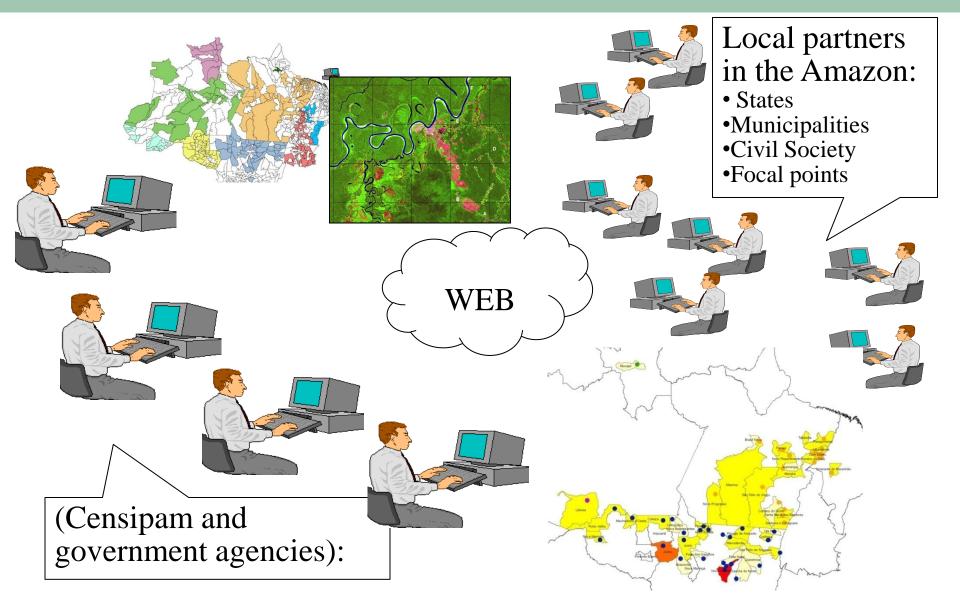

### Network including municipalities and society: Users are transformed into information producers