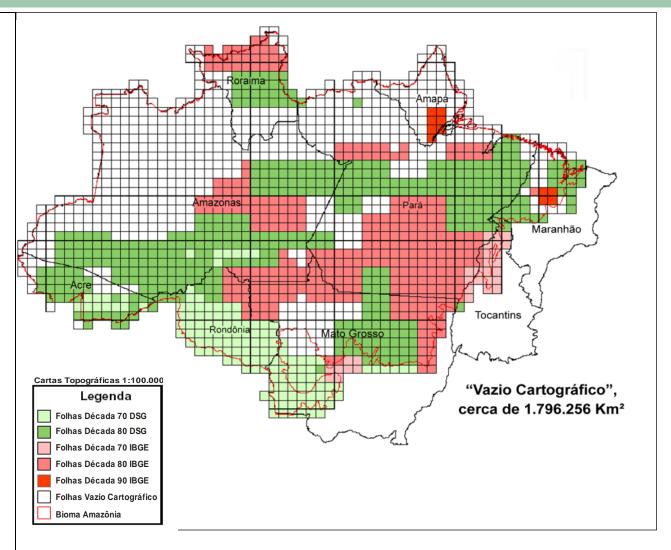

### PRODUCTS

- •Topographic, nautical and geological maps.
- Coordination:
  Censipam
- Executors: Armed forces and Geological Survey of Brazil - CPRM
- Period: 2008 2015
- •U\$ 200 million
- •Area: 1.796.256 km2 (white areas)