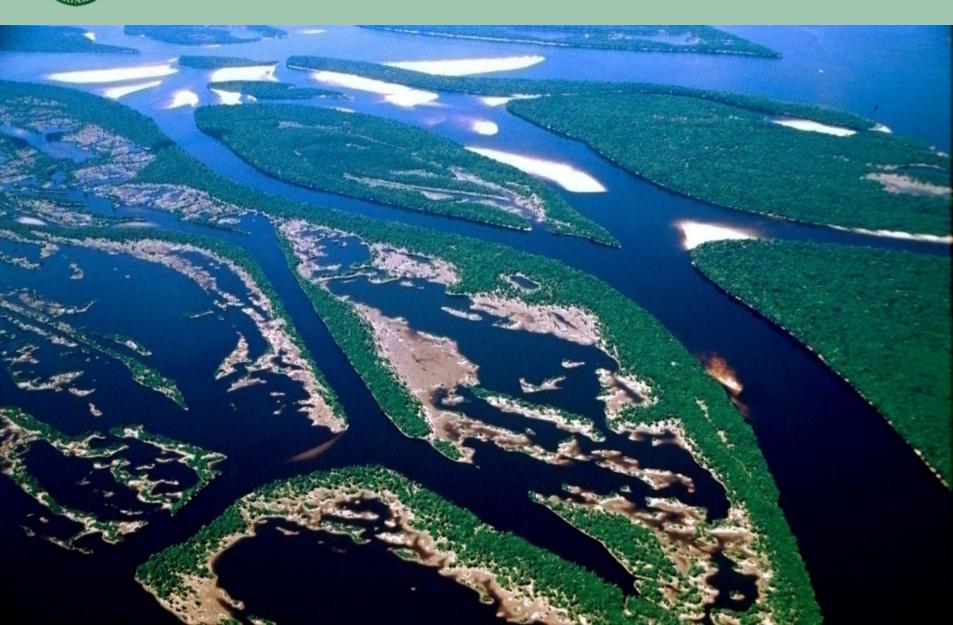

## What is the Amazon?

# few numbers on Amazon

- Population of 20 million people
- Largest rainforest in the world
- 5.2 million square kilometers
- Amazon River: average flow of 200,000 cubic meters per second