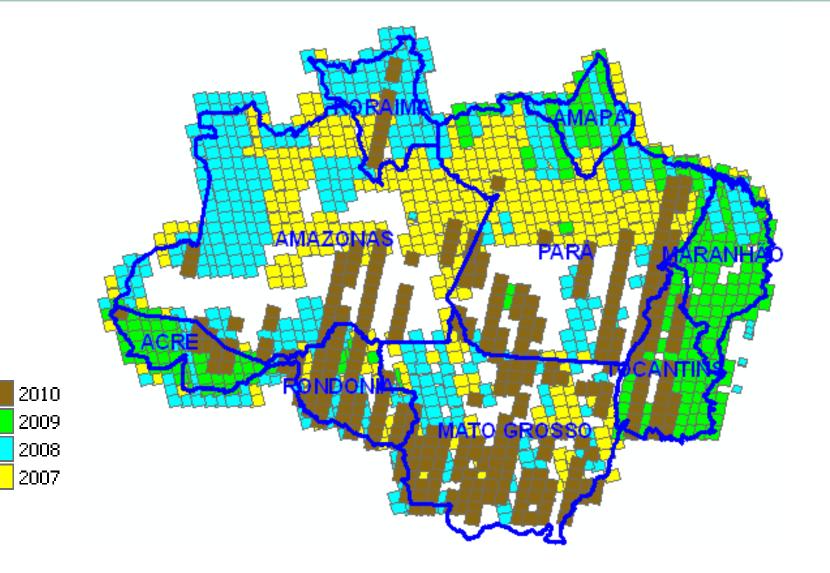

# **Public Policies**

- Regularization of public lands for regional development
- Bolsa Verde: payment for environmental services to communities that keeps the preserved forest 23,000 beneficiaries
- Bolsa Família registration of beneficiaries for the program of transfer of income
- Digital inclusion program in 137 locations with the highest rates of deforestation
- Green Arch Program: inclusion actions productive for reducing extreme poverty

#### Green Arch Operation – Regional Sustainable Development against Deforestation

Navegando pelo Purus

Regras do Jogo 1 – Até cinco jogadores podem jogar na mesma partida;

2 – Cada jogador joga com uma sementinha de açaí de cor diferente;