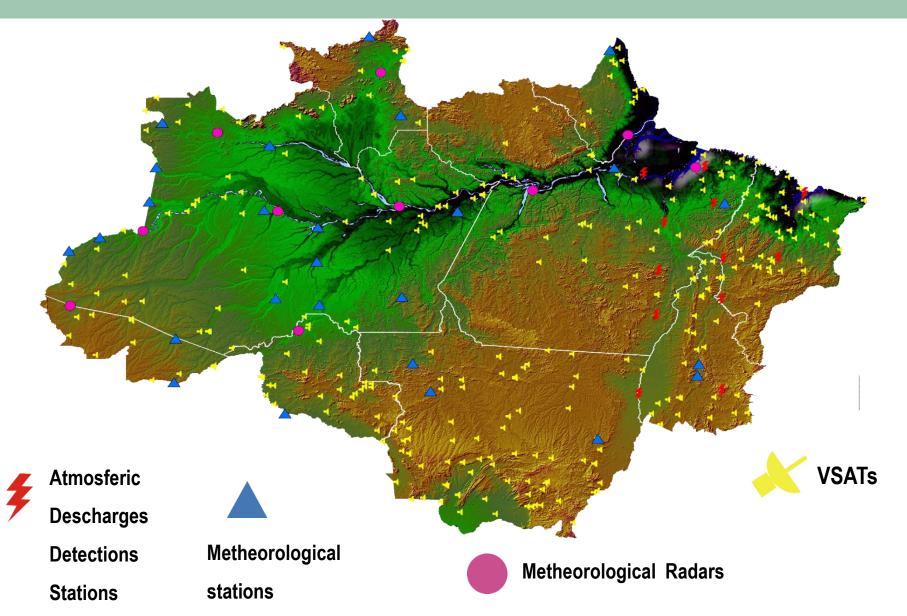

on?







# few numbers on Amazon



- Population of 20 million people
- Largest rainforest in the world
- 5.2 million square kilometers
- Amazon River: average flow of 200,000 cubic meters per second

# What is the CENSIPAM?





## institutional networking





#### Mission

Protect the Amazon Region with integration of the government public policies to territorial planning and regional sustainable development.

#### Vision to next 12 years

Being national and international reference on generation and aplication of knowledge to political policies in the Amazon.



## How to use the Geotechnologies for regional implementation of public policies in the Amazon?



#### Regional Centres: Belém, Manaus, Porto Velho and Brasília (coordenation focal point)





## **TECHNOLOGICAL STRUCTURE**





#### Collection of images of the SAR missions





### **COLLECTION OF SATELLITE IMAGES ALOS**





### **COLLECTION OF OPTICAL IMAGES BY PLANE**









# **Public Policies**





- Regularization of public lands for regional development
- Bolsa Verde: payment for environmental services to communities that keeps the preserved forest 23,000 beneficiaries
- Bolsa Família registration of beneficiaries for the program of transfer of income
- Digital inclusion program in 137 locations with the highest rates of deforestation
- Green Arch Program: inclusion actions productive for reducing extreme poverty



## mapping new areas in the Amazon

### PRODUCTS

- •Topographic, nautical and geological maps.
- Coordination:
  Censipam
- Executors: Armed forces and Geological Survey of Brazil - CPR