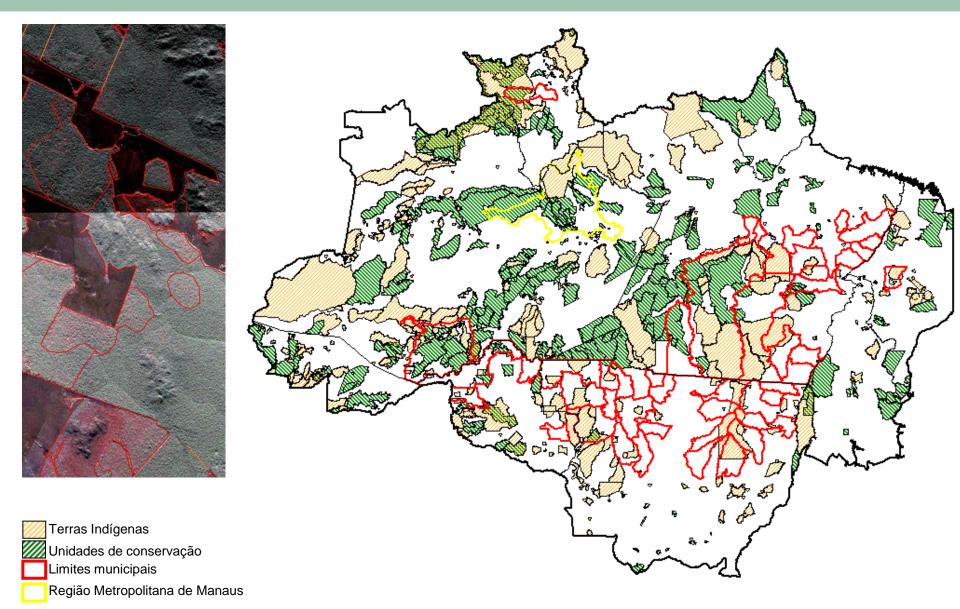

#### **Magnetometric data base**

Lineamentos Magnéticos

Primeira Derivada Vertical do Campo Magnético

Monitoring Program of deforestation in Special Areas - PROAE

(Forest conservation units and indigenous lands)

### Land regularization for regional development Area: 476.318 km<sup>2</sup>