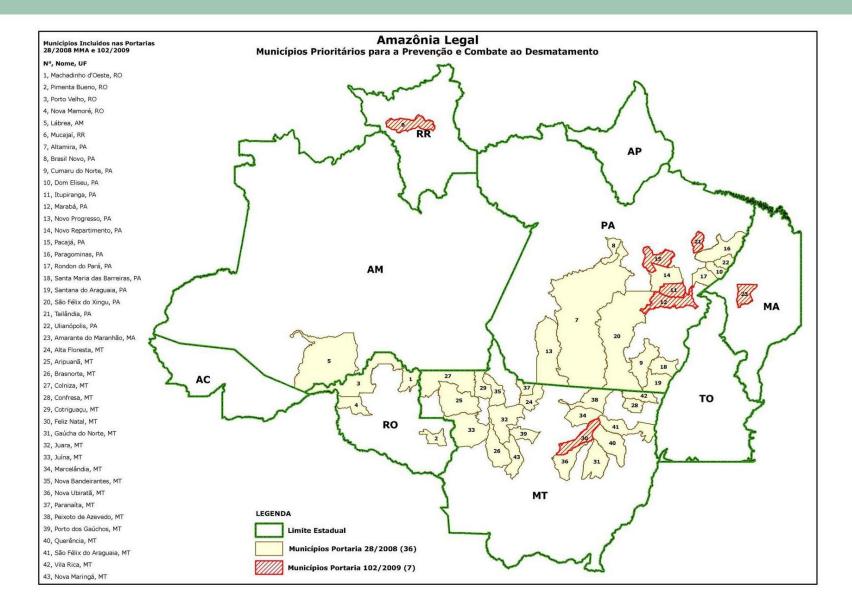

# **Public Policies**

- Regularization of public lands for regional development
- Bolsa Verde: payment for environmental services to communities that keeps the preserved forest 23,000 beneficiaries
- Bolsa Família registration of beneficiaries for the program of transfer of income
- Digital inclusion program in 137 locations with the highest rates of deforestation
- Green Arch Program: inclusion actions productive for reducing extreme poverty