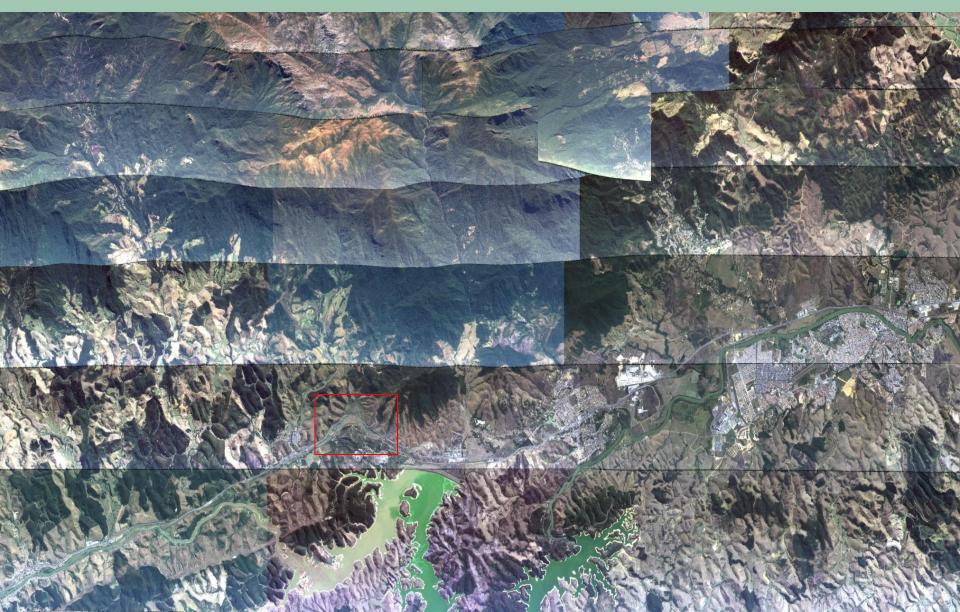

r: average flow of 200,000 cubic meters per second

# What is the CENSIPAM?





## institutional networking





#### Mission

Protect the Amazon Region with integration of the government public policies to territorial planning and regional sustainable development.

#### Vision to next 12 years

Being national and international reference on generation and aplication of knowledge to political policies in the Amazon.



## How to use the Geotechnologies for regional implementation of public policies in the Amazon?



#### Regional Centres: Belém, Manaus, Porto Velho and Brasília (coordenation focal point)





## **TECHNOLOGICAL STRUCTURE**





#### Collection of images of the SAR missions





### **COLLECTION OF SATELLITE IMAGES ALOS**





### **COLLECTION OF OPTICAL IMAGES BY PLANE**









# **Public Policies**





- Regularization of public lands for regional development
- Bolsa Verde: payment for environmental services to communities that keeps the preserved forest 23,000 beneficiaries
- Bolsa Família registration of beneficiaries for the program of transfer of income
- Digital inclusion program in 137 locations with the highest rates of deforestation
- Green Arch Program: inclusion actions productive for reducing extreme poverty



## mapping new areas in the Amazon

### PRODUCTS

- •Topographic, nautical and geological maps.
- Coordination:
  Censipam
- Executors: Armed forces and Geological Survey of Brazil - CPRM
- Period: 2008 2015
- •U\$ 200 million
- •Area: 1.796.256 km2 (white areas)





#### **Magnetometric data base**



Lineamentos Magnéticos

Primeira